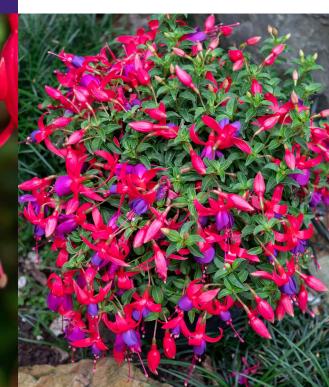

# Fuchsia hybrid 'IB 102-5' **HAPPY BELLS™ Vivacious**

Compact form ideal for small spaces and containers.

Heavy flowering in spring with repeat flushes through to autumn.

Bred in Australia.

Improved variety for great garden performance.

## FOR

Bright colour for entrance ways and entertainment areas.

Perfect for patio containers or hanging basket.

Great effects when planted in small groups or dotted through a mixed garden bed.