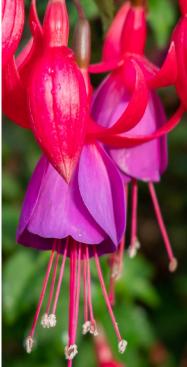

# Fuchsia hybrid 'IB 102-5' **HAPPY BELLS™ Vivacious**

Compact form ideal for small spaces and containers.

Heavy flowering in spring with repeat flushes through to autumn.

Bred in Australia.

Improved variety for great garden performance.